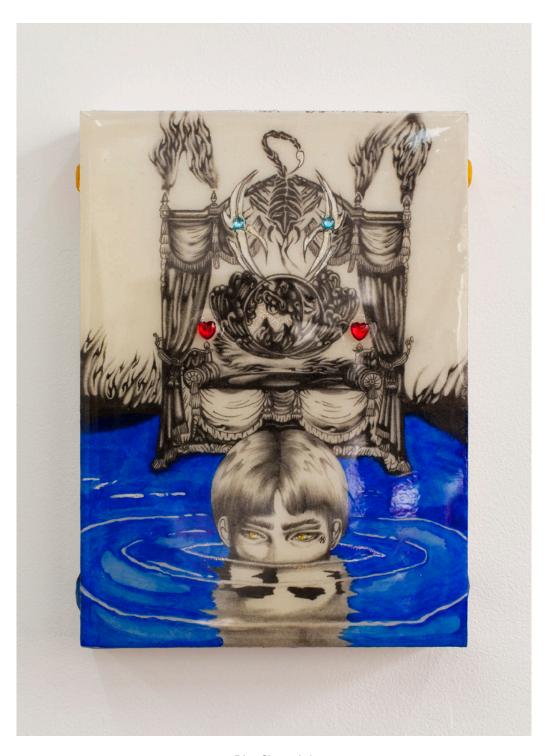

Lisa Signorini

Manifesting, 2019

Mixed media on satiné wood. 18 x 13 cm

Lisa Signorini This is bae (Hermit), 2019 Mixed media on satiné wood. 13 x 18 cm

**Lisa Signorini** *Querelle*, 2019
Mixed media on satiné wood. 13 x 18 cm

**Lisa Signorini** *Twin flame gone wrong*, 2019
Mixed media on satiné wood. 18 x 13 cm

**Lisa Signorini** *My ride or die*, 2021
Mixed media on satiné wood. 13 x 18 cm

**Lisa Signorini** *Eternal Stranger*, 2019
Mixed media on satiné wood. 18 x 13 cm

**Lisa Signorini**Ascension presto, 2019
Mixed media on satiné wood. 18 x 13 cm

**Lisa Signorini**Lieutenante Quarantine and the gorls, 2021
Mixed media on satiné wood.

**Lisa Signorini** *Hand in hand*, 2021
Mixed media on satiné wood.