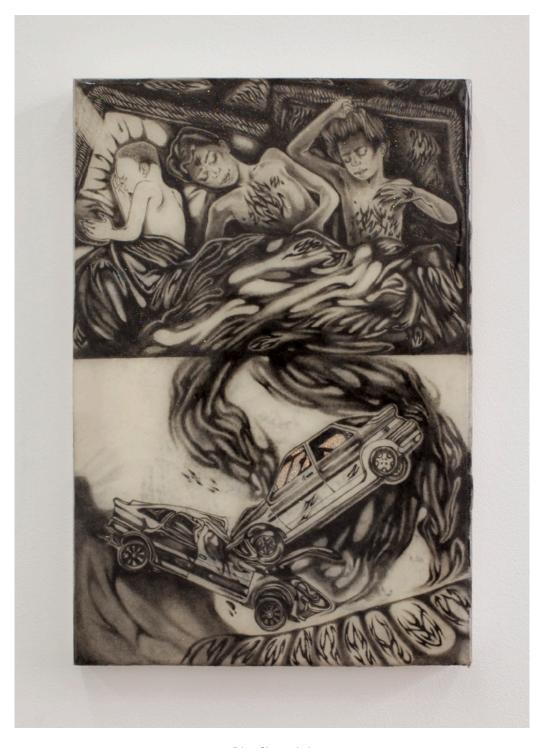

**Lisa Signorini**Ascension presto, 2019
Mixed media on satiné wood. 18 x 13 cm

**Lisa Signorini**Lieutenante Quarantine and the gorls, 2021
Mixed media on satiné wood.

**Lisa Signorini** *Hand in hand*, 2021
Mixed media on satiné wood.

**Lisa Signorini** *I knew it all along but couldn't tell anyone*, 2017

Mixed media on satiné wood.