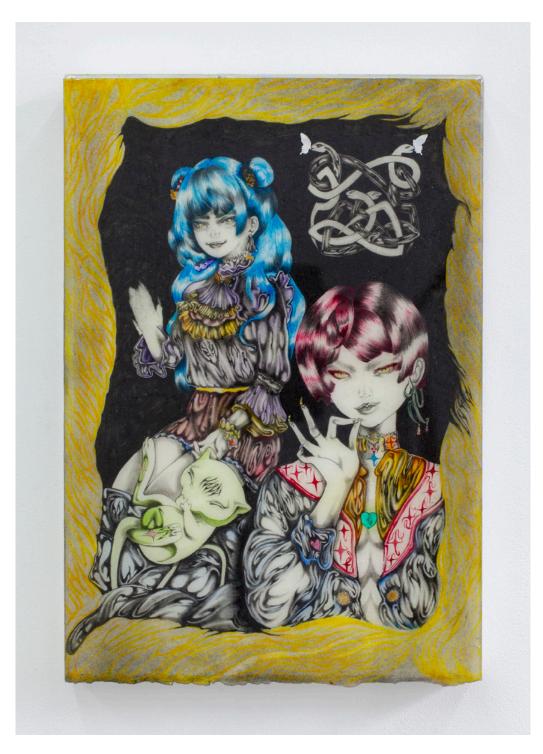

**Lisa Signorini**Ascension presto, 2019
Mixed media on satiné wood. 18 x 13 cm

**Lisa Signorini**Lieutenante Quarantine and the gorls, 2021
Mixed media on satiné wood.

**Lisa Signorini** *Hand in hand*, 2021
Mixed media on satiné wood.