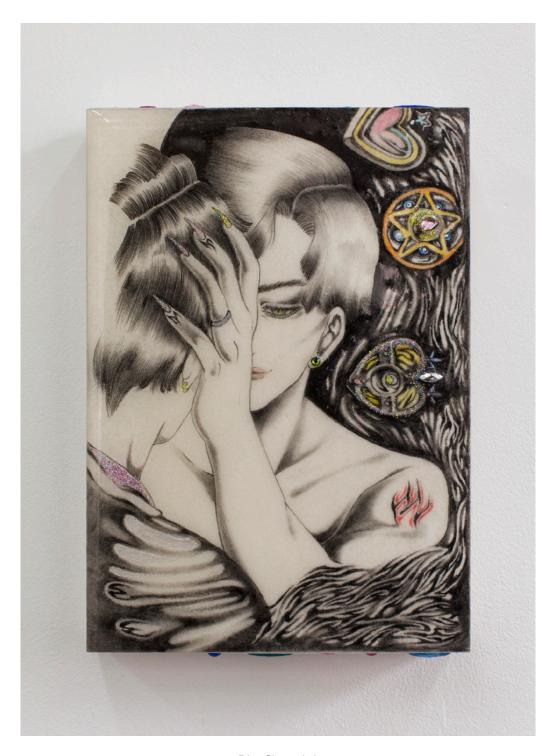

Mixed media on satiné wood. 13 x 18 cm

**Lisa Signorini** Struggle is real but snuggles is feels, 2021 Mixed media on satiné wood. 18 x 13 cm

**Lisa Signorini** Congrats! You just played yourself, 2018

Mixed media on satiné wood. 13 x 18 cm

Lisa Signorini

Manifesting, 2019

Mixed media on satiné wood. 18 x 13 cm

Lisa Signorini This is bae (Hermit), 2019 Mixed media on satiné wood. 13 x 18 cm

**Lisa Signorini** *Querelle*, 2019
Mixed media on satiné wood. 13 x 18 cm

**Lisa Signorini** *Twin flame gone wrong*, 2019
Mixed media on satiné wood. 18 x 13 cm

**Lisa Signorini** *My ride or die*, 2021
Mixed media on satiné wood. 13 x 18 cm

**Lisa Signorini** *Eternal Stranger*, 2019
Mixed media on satiné wood. 18 x 13 cm