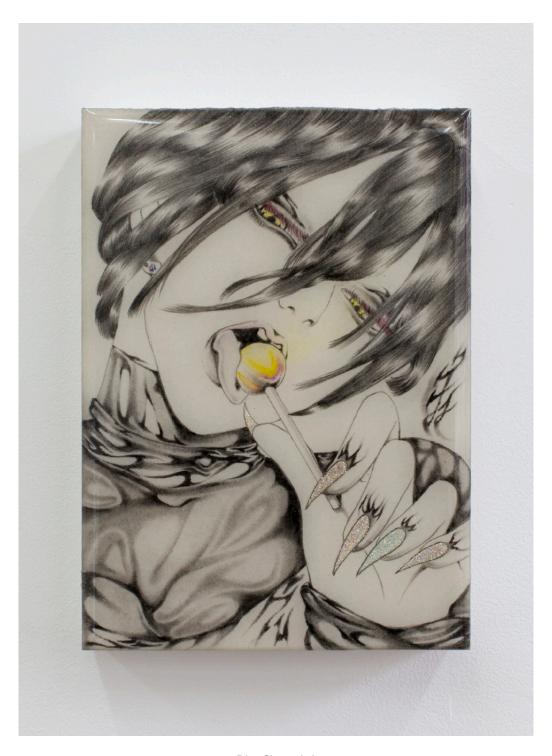

Mixed media on satiné wood. 13 x 18 cm

**Lisa Signorini** Struggle is real but snuggles is feels, 2021 Mixed media on satiné wood. 18 x 13 cm

**Lisa Signorini** Congrats! You just played yourself, 2018

Mixed media on satiné wood. 13 x 18 cm

Lisa Signorini

Manifesting, 2019

Mixed media on satiné wood. 18 x 13 cm

Lisa Signorini This is bae (Hermit), 2019 Mixed media on satiné wood. 13 x 18 cm

**Lisa Signorini** *Querelle*, 2019
Mixed media on satiné wood. 13 x 18 cm

**Lisa Signorini** *Twin flame gone wrong*, 2019
Mixed media on satiné wood. 18 x 13 cm

**Lisa Signorini** *My ride or die*, 2021
Mixed media on satiné wood. 13 x 18 cm

**Lisa Signorini** *Eternal Stranger*, 2019
Mixed media on satiné wood. 18 x 13 cm