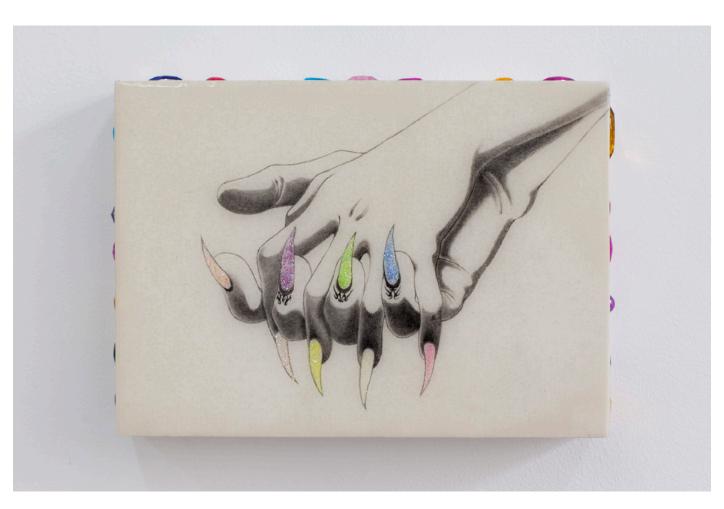

**Lisa Signorini**Ascension presto, 2019
Mixed media on satiné wood. 18 x 13 cm

**Lisa Signorini**Lieutenante Quarantine and the gorls, 2021
Mixed media on satiné wood.

**Lisa Signorini** *Hand in hand*, 2021
Mixed media on satiné wood.