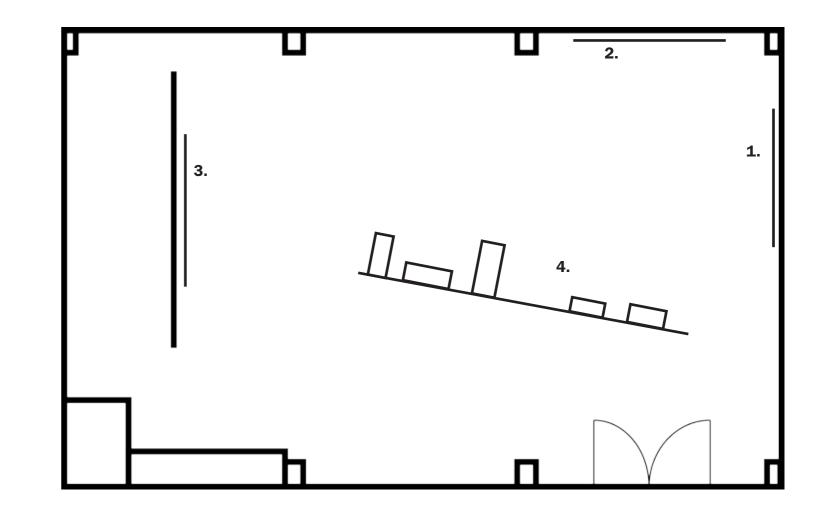

### Loup Sarion

1. Tailoring the Ghost, 2015 Found bed sheets 235 x 186,7 cm 4. You're assimilating weird, 2015 Plaster, dye, ink, soda, xerotransfer, glass panels, colored resin, magnets 600 x 190 x 52 cm

2.Drip Dry USA, 2015 Found bed sheets 226,1 x 203,2 cm

3. *Ladder Boy*, 2015 Found bed sheets 235 x 152,4 cm